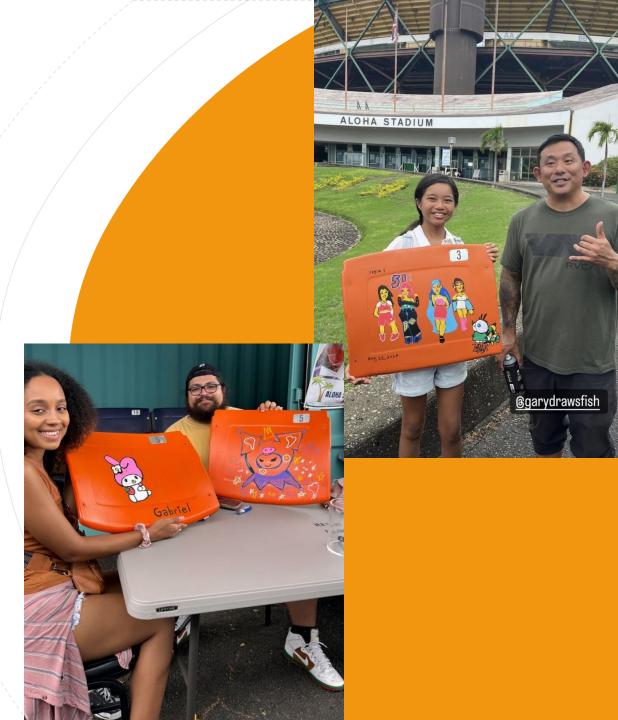

• Experience: Immerse Yourself in the 90's Step into our Celebration Zone at the Volcano Statue & South Stadium Entrance:

This month's activation zone featured: SHOP AND PAINT: It's Graffiti Art at a whole new level! Shoppers can take piece of the Aloha Stadium home and had the opportunity to create their very own artwork.