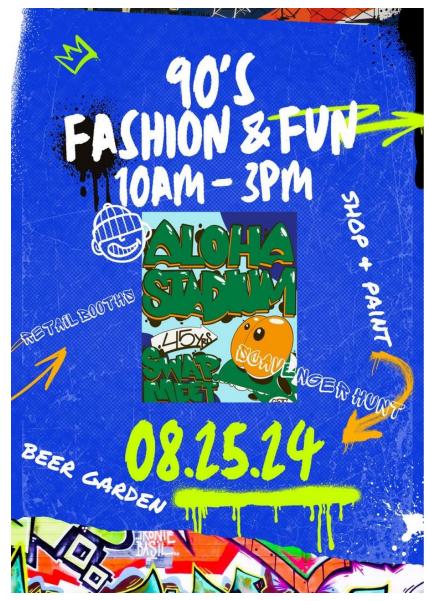

• Experience: Immerse Yourself in the 90's Step into our Celebration Zone at the Volcano Statue & South Stadium Entrance:

This month's activation zone featured: SHOP AND PAINT: It's Graffiti Art at a whole new level! Shoppers can take piece of the Aloha Stadium home and had the opportunity to create their very own artwork.