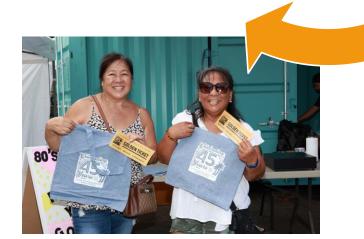

#### **Engage: Hunt for the "Golden" Ticket**

Shoppers who found our "golden" ticket hidden at various vendor booths - received an Aloha Stadium Swap Meet Tote Bag.