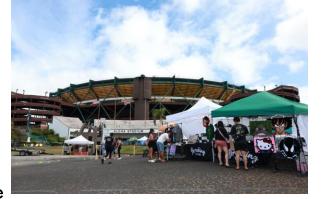

#### **Experience**

Engage

Celebration Zone – Volcano Statue & South Stadium Entrance Themed activations, a specialty cocktail and beer garden and more.

• Experience: Immerse Yourself in the 90's Step into our Celebration Zone at the Volcano Statue & South Stadium Entrance:

This month's activation zone featured: SHOP AND PAINT: It's Graffiti Art at a whole new level! Shoppers can take piece of the Aloha Stadium home and had the opportunity to create their very own artwork.