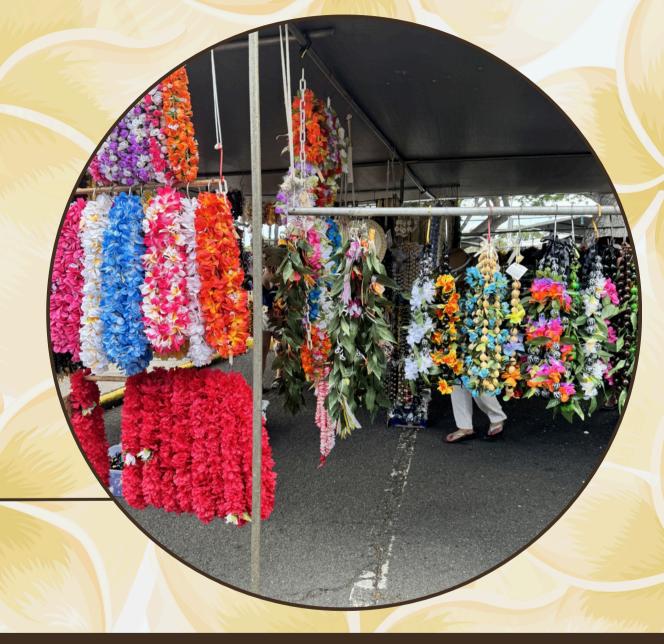

# ANNE GOOMAN

Booth Location: 3D/3B Corner (Sun)— 3C01/3C03 (Wed,Sat)

NEXT UP IS ANNIE GOODMAN, THIS VENDOR WILL BRING THE BEAUTY AND SIGNIFICANCE OF HAWAIIAN CULTURE TO OUR CELEBRATION. WHETHER YOU'RE A LOCAL LOOKING TO HONOR TRADITION OR A VISITOR EAGER TO EXPERIENCE A PIECE OF HAWAII'S RICH HERITAGE, ANNIE GOODMAN HAS SOMETHING TRULY SPECIAL TO OFFER. LEIS ARE MORE THAN JUST BEAUTIFUL GARLANDS OF FLOWERS—THEY ARE A SYMBOL OF LOVE, RESPECT, AND ALOHA. ANNIE GOODMAN IS A VENDOR THAT TAKES PRIDE IN THESE TRADITIONAL HAWAIIAN SYMBOLS, OFFERING A WIDE VARIETY OF LEIS THAT ARE PERFECT FOR ANY OCCASION.