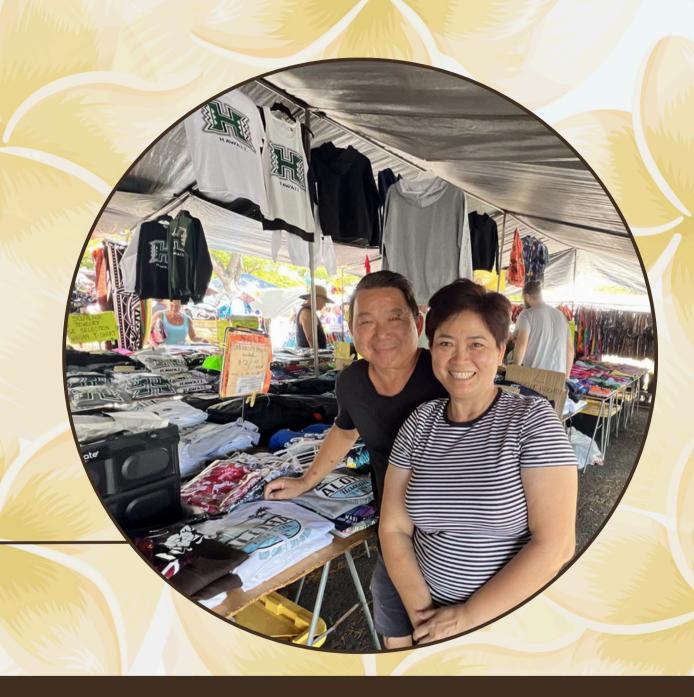

# JOHNSON WONG

Booth Location: 4D16 (Wed), 4D07 (Sat), 3D35 (Sun

JOHNSON WONG'S BOOTH HAS BEEN ONE OF OUR LONG TIME FAVORITES, OFFERING GENUINE RED DIRT SHIRTS AS WELL AS OTHER APPAREL. HIS AUTHENTIC PRODUCTS REFLECT HAWAII'S NATURAL WONDERS AND REVERIES. THE ARTISTIC DESIGNS ADORNING THE CLOTHING HE SELLS ARE A MAGNET FOR VISITORS TO HIS BOOTH, SETTING HIS PRODUCTS APART FROM THE REST OF THE MARKET. CUSTOMERS ARE DRAWN IN BY THE UNIQUE AND COMPELLING ARTWORK, MAKING HIS BOOTH A STANDOUT DESTINATION.