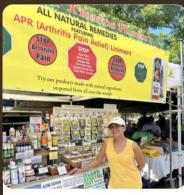

#### HEALTHY TRENDS HAWAII

Booth Location: 7D20 (Wed, Sat), 14D24 (Sun)

FOR MORE THAN THIRTY YEARS, RUBY KLEMENT AND HER NATURAL HERBAL AND MEDICINAL REMEDIES HAS BEEN A FIXTURE AT THE SWAP MEET, OFFERING HER EXCEPTIONAL HERBAL REMEDIES CRAFTED FROM NONI PLANTS AND HERBAL TEAS BREWED FROM GROUND KAVA. KNOWN AS BOTH A REVERED HEALER AND ENTREPRENEUR, RUBY'SIMPACT TRANSCENDS MERE PRODUCT SALES; SHE SEEKS TO HEAL OUR COMMUNITY WITH HER BLENDS OF NONI JUICE AND SOURSOP, WHILE ALSO IMPARTING KNOWLEDGE ABOUT THE INTRINSIC VALUE OF THESE NATURAL HAWAIIAN REMEDIES.