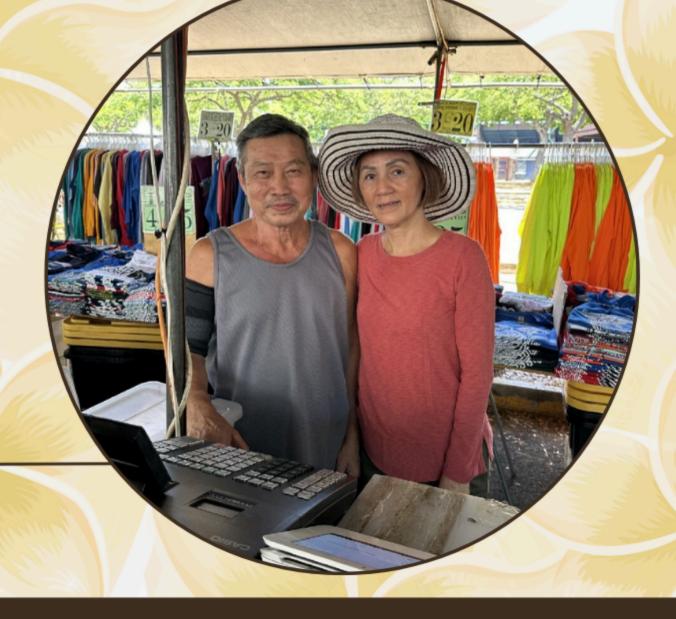

# JOHNSON WONG

Booth Location: 4D16 (Wed), 4D07 (Sat), 3D35 (Sun

JOHNSON WONG'S BOOTH HAS BEEN ONE OF OUR LONG TIME FAVORITES, OFFERING GENUINE RED DIRT SHIRTS AS WELL AS OTHER APPAREL. HIS AUTHENTIC PRODUCTS REFLECT HAWAII'S NATURAL WONDERS AND REVERIES. THE ARTISTIC DESIGNS ADORNING THE CLOTHING HE SELLS ARE A MAGNET FOR VISITORS TO HIS BOOTH, SETTING HIS PRODUCTS APART FROM THE REST OF THE MARKET. CUSTOMERS ARE DRAWN IN BY THE UNIQUE AND COMPELLING ARTWORK, MAKING HIS BOOTH A STANDOUT DESTINATION.