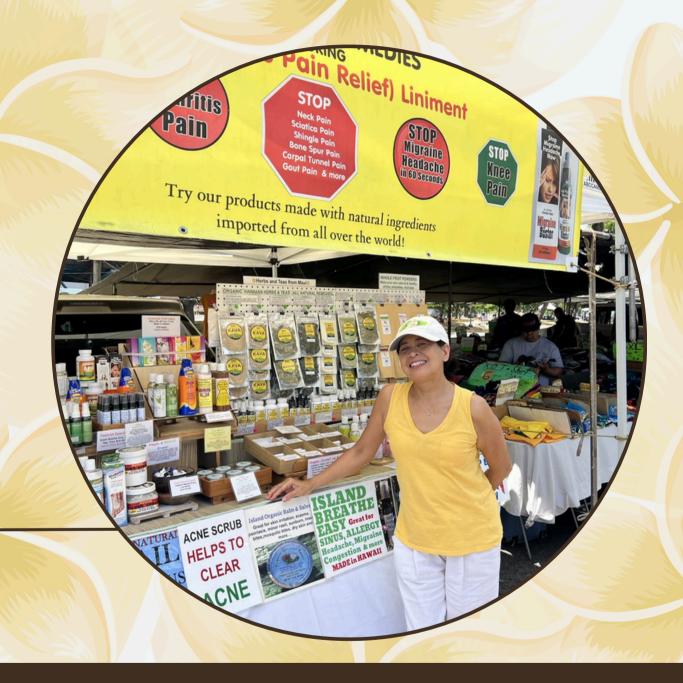

#### HEALTHY TRENDS HAWAII

Booth Location: 7D20 (Wed, Sat), 14D24 (Sun)

FOR MORE THAN THIRTY YEARS, RUBY KLEMENT AND HER NATURAL HERBAL AND MEDICINAL REMEDIES HAS BEEN A FIXTURE AT THE SWAP MEET, OFFERING HER EXCEPTIONAL HERBAL REMEDIES CRAFTED FROM NONI PLANTS AND HERBAL TEAS BREWED FROM GROUND KAVA. KNOWN AS BOTH A REVERED HEALER AND ENTREPRENEUR, RUBY'SIMPACT TRANSCENDS MERE PRODUCT SALES; SHE SEEKS TO HEAL OUR COMMUNITY WITH HER BLENDS OF NONI JUICE AND SOURSOP, WHILE ALSO IMPARTING KNOWLEDGE ABOUT THE INTRINSIC VALUE OF THESE NATURAL HAWAIIAN REMEDIES.