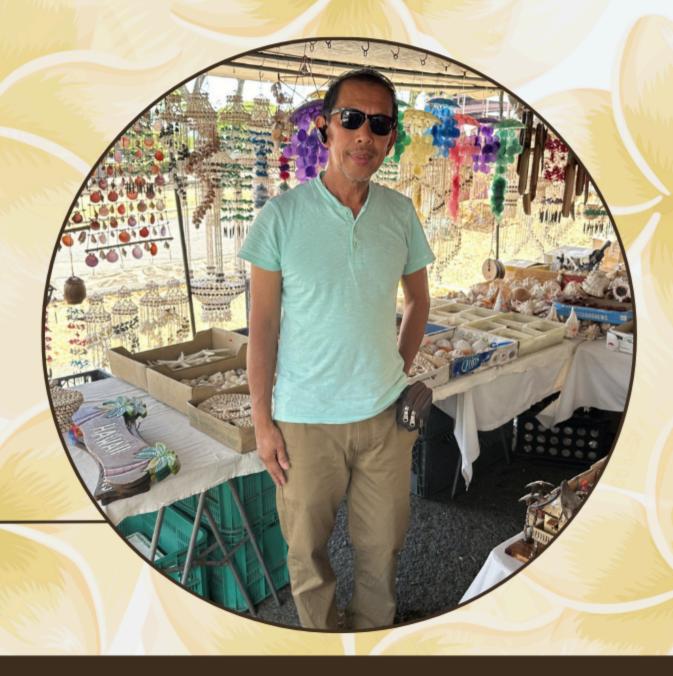

### NEW WORLD IMPORTS

Booth Location: 12D34 (Sun) 14D22 (Wed) 3D04 (Sat)

IF YOU'RE LOOKING FOR UNIQUE, HANDCRAFTED ITEMS, NEW WORLD IMPORTS IS THE IDEAL SPOT TO FIND A MEMORABLE KEEPSAKE FROM THE EVENT. JESSIE BONGOLAN, THE ARTISAN BEHIND THE BRAND, SPECIALIZES IN HAWAIIAN-THEMED CRAFTS AND SOUVENIRS, FEATURING STUNNING HOME DÉCOR MADE WITH SHELLS AND OTHER CHARMING GIFTS. EACH PIECE IS THOUGHTFULLY DESIGNED WITH THE SPIRIT OF ALOHA, MAKING IT A WONDERFUL WAY TO BRING A TOUCH OF THE ISLANDS INTO YOUR HOME.