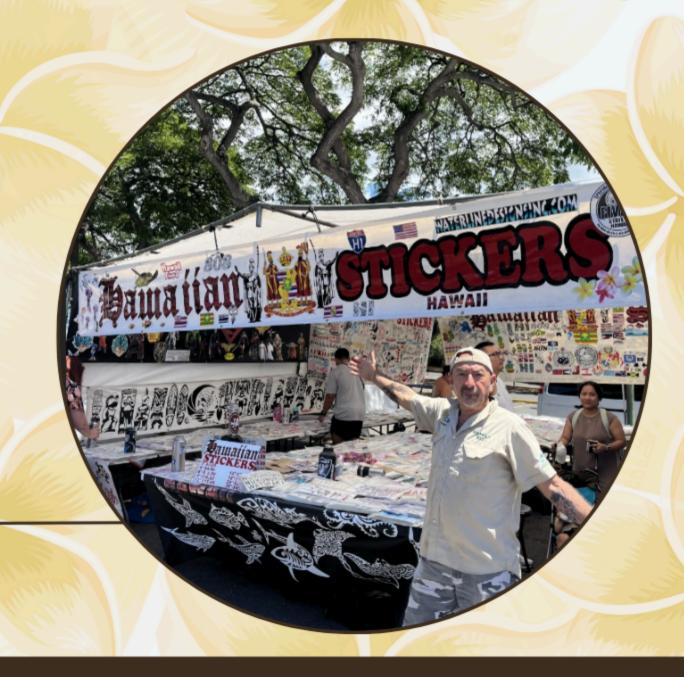

### WATERLINE DESIGNS

Booth Location: 12D34, 4D02 (Wed), 12D05, 7D17 (Sat), -4D06 (Sun)

WATERLINE DESIGNS IS KNOWN FOR THEIR COLORFUL AND HIGH-QUALITY STICKERS USED TO ACCESSORIES VARIOUS ITEMS. ALTHOUGH WE KNOW WATERLINE DESIGNS FOR THEIR ICONIC HAWAIIAN ISLAND CHAIN, TURTLE, AND FLOWER STICKERS, JOSEPH SAIPEN, THE OWNER AND FOUNDER, STARTED WITH BOATING TRADE SHOWS. AS HIS BUSINESS GREW, HE DECIDED TO FOCUS ON HIS MOST POPULAR ITEM—STICKERS! NOW BOTH TOURISTS AND LOCALS FLAUNT THEIR STICKERS FROM WATERLINE DESIGNS.