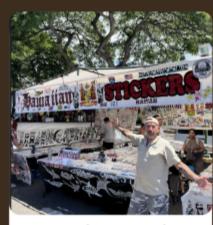

### WATERLINE DESIGNS

Booth Location: 12D34, 4D02 (Wed), 12D05, 7D17 (Sat), -4D06 (Sun)

WATERLINE DESIGNS IS KNOWN FOR THEIR COLORFUL AND HIGH-QUALITY STICKERS USED TO ACCESSORIES VARIOUS ITEMS. ALTHOUGH WE KNOW WATERLINE DESIGNS FOR THEIR ICONIC HAWAIIAN ISLAND CHAIN, TURTLE, AND FLOWER STICKERS, JOSEPH SAIPEN, THE OWNER AND FOUNDER, STARTED WITH BOATING TRADE SHOWS. AS HIS BUSINESS GREW, HE DECIDED TO FOCUS ON HIS MOST POPULAR ITEM—STICKERS! NOW BOTH TOURISTS AND LOCALS FLAUNT THEIR STICKERS FROM WATERLINE DESIGNS.