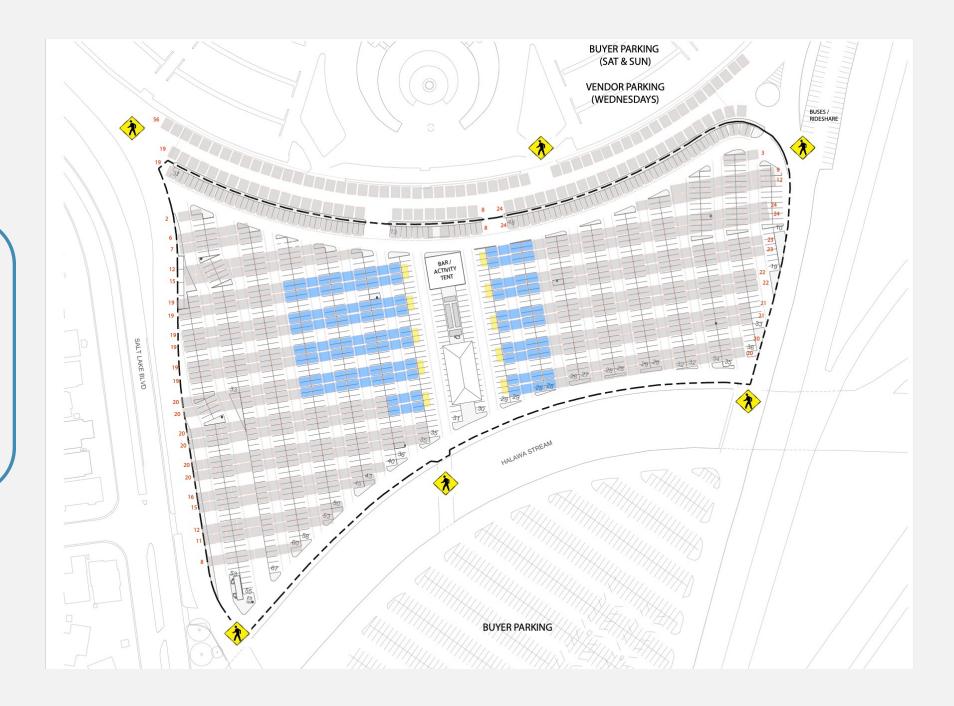

rectory

#### **Tourist:**

Signage

Directory / Info kiosk

Photo opportunity

Cashless payment

Foreign exchange for money

# WHAT IS YOUR PERFECT MARKETPLACE EXPERIENCE?

#### TOP 5 STRENGTHS

- Central location proximity to Pearl Harbor
- Long established / tradition (tourist and local destination)
- Supports small business (no big-box stores)
- Variety of vendors
- Easy parking / lots of parking

#### **OPPORTUNITIES**

### New layout - Step 1

- Customer and vendor friendly layout
- Shaded Rest stations
- Community event and activity spaces
- Centralized/covered food court/beer garden
- Signage (directional / promotional)
- Updated restrooms
- Permanent stalls / on-site storage
- Row identifiers (naming of rows)
- Improved Operational Procedures and Communication

NEW MARKET LAYOUT













## NEW TRAILER WOMEN & MEN RESTROOM SAMPLES











#### PERMANENT VENDOR BOOTH OPTIONS





Honu (turtle)

Mo'o (gecko)

Papa'i (crab)

Mano i'a (shark)

Lio kai (sea horse)

'ele'ele (eel)

'ula'ula uliuli (blue tang/Dory)

Nai'a (dolphin)

Moa (chicken)

Manu (bird)

He'e (Octopus or tako)

Kohla (whale)

i'a hoku (star fish)



### ROW SIGNAGE CONCEPTUAL ONLY

#### **NEXT STEPS**

- Vendor questionnaire
  - 99 responses to date. We ask various questions to get vendor feedback regarding relocation, layout, storage, lottery procedures as well as other suggestions to improve the overall experience.
  - Currently analyzing the data
  - Additional vendor meetings and focus groups will continue.