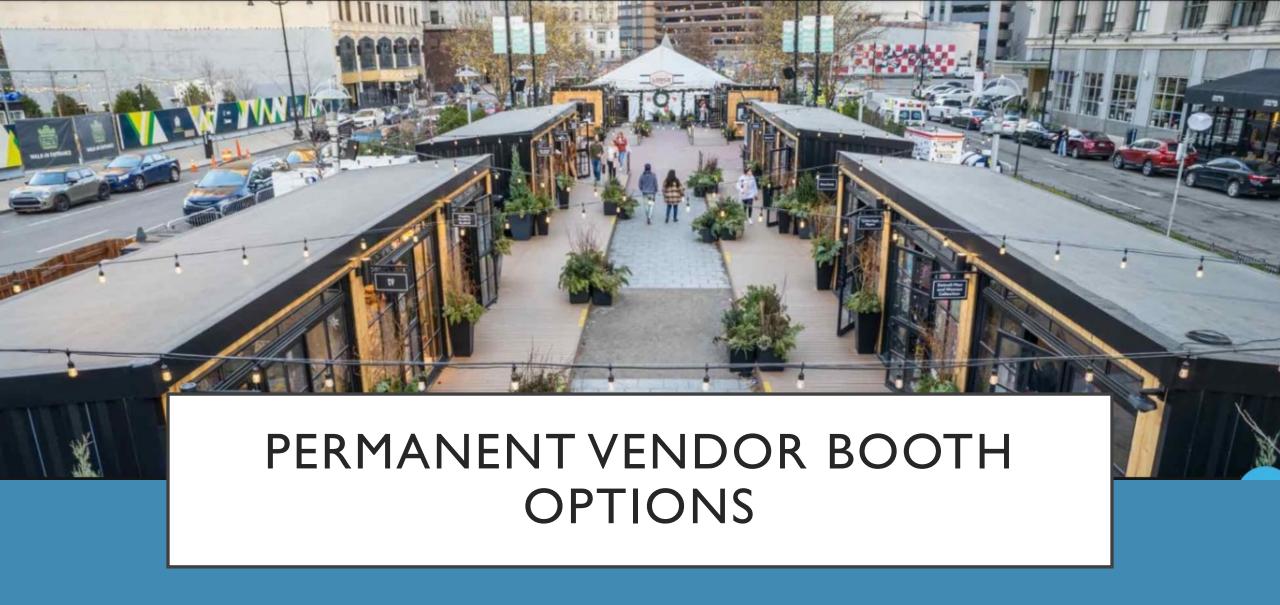

#### PERMANENT VENDOR BOOTH OPTIONS

Honu (turtle)

Mo'o (gecko)

Papa'i (crab)

Mano i'a (shark)

Lio kai (sea horse)

'ele'ele (eel)

'ula'ula uliuli (blue tang/Dory)