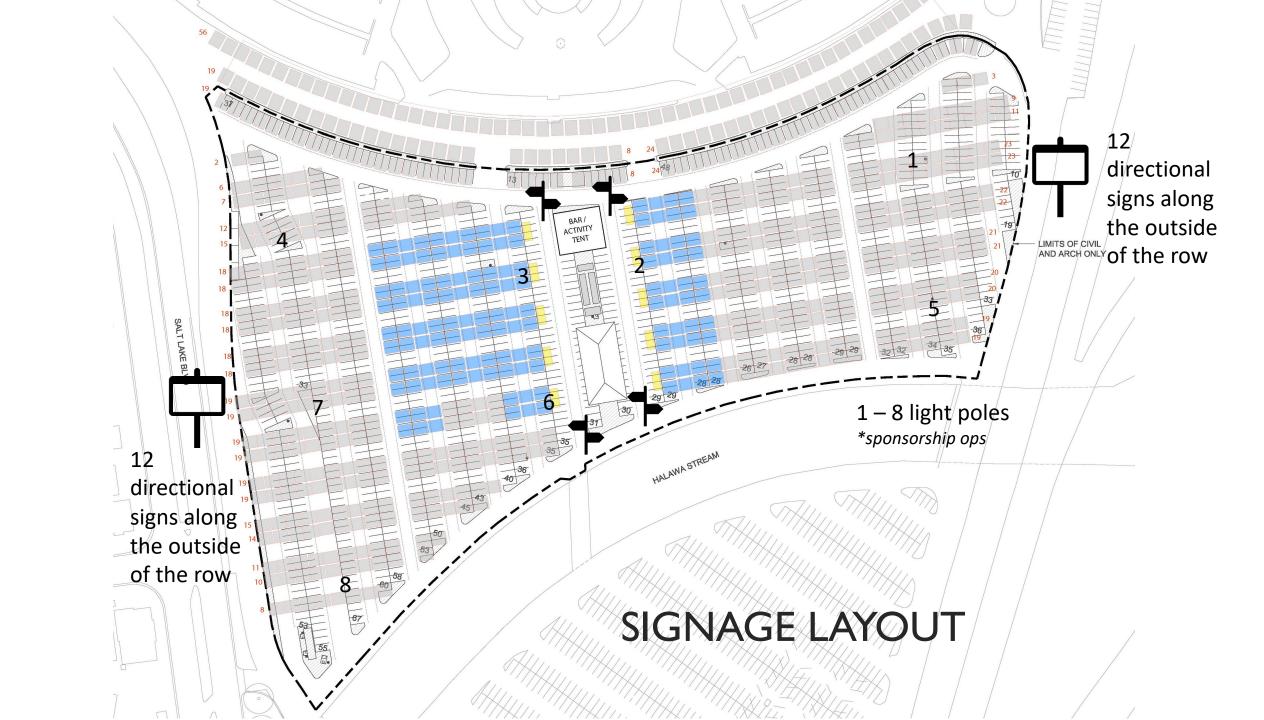

n exchange for money

# WHAT IS YOUR PERFECT MARKETPLACE EXPERIENCE?

#### TOP 5 STRENGTHS

- Central location proximity to Pearl Harbor
- Long established / tradition (tourist and local destination)
- Supports small business (no big-box stores)
- Variety of vendors
- Easy parking / lots of parking

#### **OPPORTUNITIES**

### New layout - Step 1

- Customer and vendor friendly layout
- Shaded Rest stations
- Community event and activity spaces
- Centralized/covered food court/beer garden
- Signage (directional / promotional)
- Updated restrooms
- Permanent stalls / on-site storage
- Row identifiers (naming of rows)
- Improved Operational Procedures and Communication

NEW MARKET LAYOUT













## NEW TRAILER WOMEN & MEN RESTROOM SAMPLES











#### PERMANENT VENDOR BOOTH OPTIONS





Honu (turtle)

Mo'o (gecko)

Papa'i (crab)

Mano i'a (shark)

Lio kai (sea horse)

'ele'ele (eel)

'ula'ula uliuli (blue tang/Dory)

Nai'a (dolphin)

Moa (chicken)

Manu (bird)

He'e (Octopus or tako)

Kohla (whale)

i'a hoku (star fish)



### ROW SIGNAGE CONCEPTUAL ONLY

#### **NEXT STEPS**

- Vendor questionnaire
  - 99 responses to date. We ask various questions to get vendor feedback regarding relocation, layout, storage, lottery procedures as well as other suggestions to improve the overall experience.
  - Currently analyzing the data
  - Additional vendor meetings and focus groups will continue.