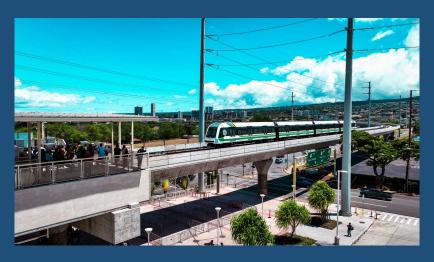

# **Opening**

(8,942 riders in four hours)

# **Fare-Free**

(71,771 riders in first five days)

# **Regular Operations**

On Wednesday, July 12, we carried our 100,000th passenger on Skyline.