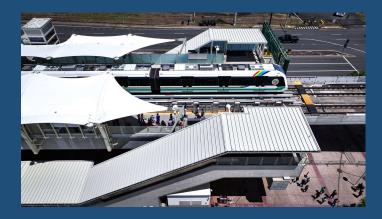

# **Regular Operations**

On Wednesday, July 12, we carried our 100,000th passenger on Skyline.