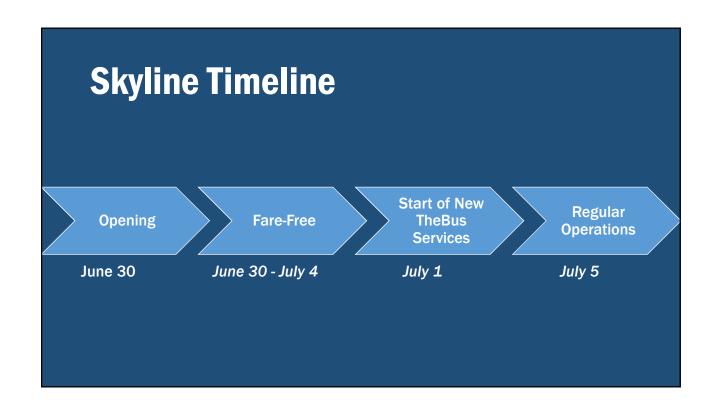

# **Opening**

(8,942 riders in four hours)

# **Fare-Free**

(71,771 riders in first five days)

### **Start of New TheBus Services**

# **Regular Operations**

(Averaging 3,150 riders on weekdays and 4,030 riders on weekends)