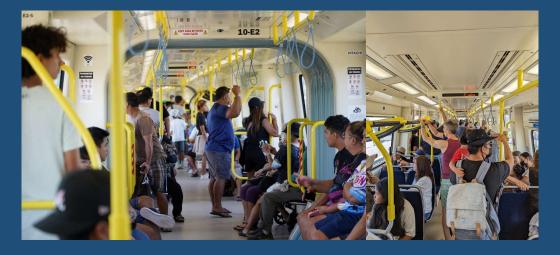

# **Opening**

(8,942 riders in four hours)

# **Fare-Free**

(71,771 riders in first five days)

# **Regular Operations**

(Averaging 3,150 riders on weekdays and 4,030 riders on weekends)

# **Regular Operations**

On Wednesday, July 12, we carried our 100,000th passenger on Skyline.