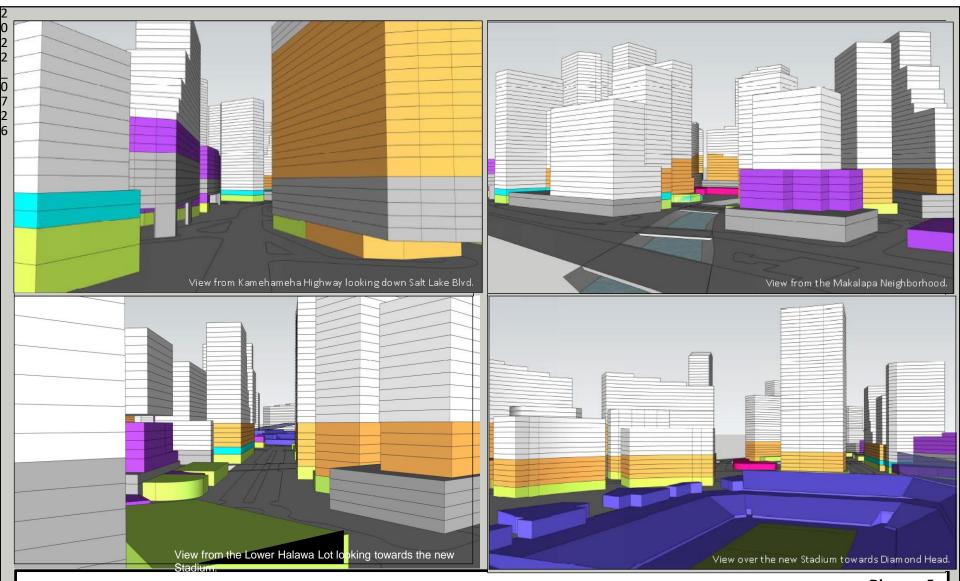

create
a vibrant live-work-play-thrive
destination on O'ahu with a
new multi-sport stadium
serving as the centerpiece for
a mixed-use real estate
development on the existing
98-acre Aloha Stadium site
located in Hālawa



www.nased.hawaii.gov



# HIGH DENSITY AFFORDABLE HOUSING 20,000 to 100,000 Units

### THE BIG AFFORDABLE HOUSING QUESTION



## THE BIG AFFORDABLE HOUSING QUESTION





Affordable Housing Units Units 100,000 Units New Stadium & Site Redevelopment D.A.G.S. Job No. 12-10-0862





# HIGH DENSITY AFFORDABLE HOUSING 10,000 Units



**Diagram 1**Current NASED Conceptual Site Plan

Diagram 2

NASED Conceptual Site Plan, with 10,000 Additional Affordable Units



NASED Conceptual Site Plan, with 10,000 Additional Affordable Units, showing Halawa Area TOD Height Restrictions





Diagram 5

Views of the NASED Conceptual Site Plan, with 10,000 Additional Affordable Units



# THE EFFECTS OF HIGH DENSITY RESIDENTIAL UNITS

- Not conducive to the live, work, play, and thrive concept.
- Not a welcoming, walkable community.
- Does not optimize revenue generation.
- Not a dynamic district for adaptation to community needs over time.
- Not what the community wants.



# THE EFFECTS OF HIGH DENSITY RESIDENTIAL UNITS

- Exponential Increases in Utility Demands
  - Sewer
  - Water
  - Roadways/Transportation
  - Electricity



www.nased.hawaii.gov