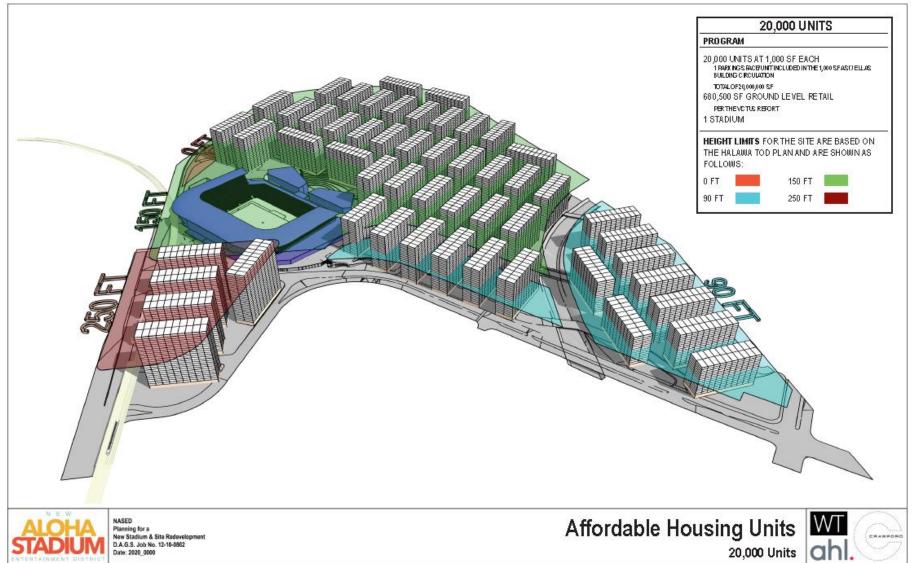

um Entertainment District Committee August 18, 2022

Other Stakeholder Engagement: The NASED team continues to engage with key stakeholders: Hawaiian Electric Company (HECO), Board of Water Supply (BWS), and the Honolulu Authority for Rapid Transportation (HART).



STADIUM AUTHORITY August 18, 2022





### **NASED OVERVIEW**



Indicative Design Concept from the Concept Master Plan

The New Aloha Stadium
Entertainment District
(NASED) Program will create
a vibrant live-work-play-thrive
destination on O'ahu with a
new multi-sport stadium
serving as the centerpiece for
a mixed-use real estate
development on the existing
98-acre Aloha Stadium site
located in Hālawa



www.nased.hawaii.gov



# HIGH DENSITY AFFORDABLE HOUSING 20,000 to 100,000 Units

### THE BIG AFFORDABLE HOUSING QUESTION



## THE BIG AFFORDABLE HOUSING QUESTION





Affordable Housing Units Units 100,000 Units New Stadium & Site Redevelopment D.A.G.S. Job No. 12-10-0862





# HIGH DENSITY AFFORDABLE HOUSING 10,000 Units



**Diagram 1**Current NASED Conceptual Site Plan

Diagram 2

NASED Conceptual Site Plan, with 10,000 Additional Affordable Units



NASED Conceptual Site Plan, with 10,000 Additional Affordable Units, showing Halawa Area TOD Height Restrictions





Diagram 5

Views of the NASED Conceptual Site Plan, with 10,000 Additional Affordable Units



# THE EFFECTS OF HIGH DENSITY RESIDENTIAL UNITS

- Not conducive to the live, work, play, and thrive concept.
- Not a welcoming, walkable community.
- Does not optimize revenue generation.
- Not a dynamic district for adaptation to community needs o