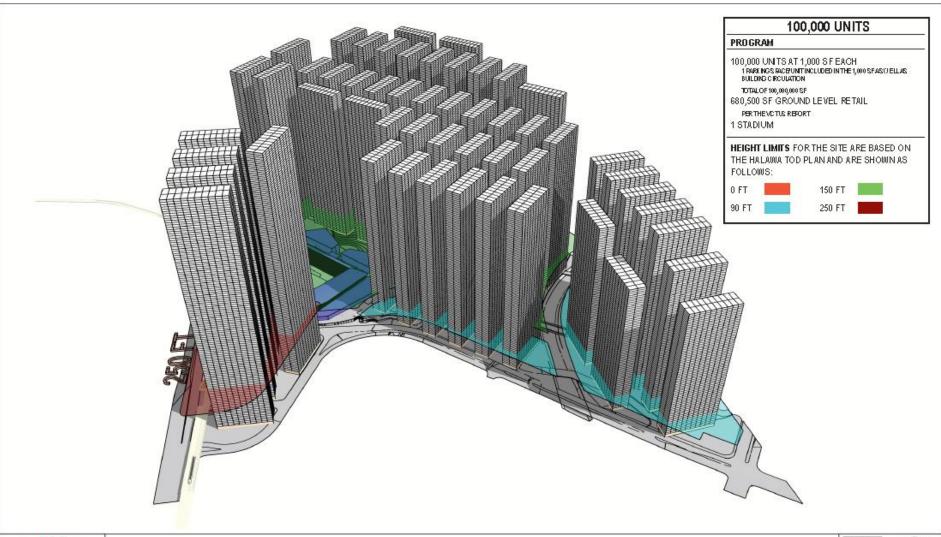

18, 2022

Other Stakeholder Engagement: The NASED team continues to engage with key stakeholders: Hawaiian Electric Company (HECO), Board of Water Supply (BWS), and the Honolulu Authority for Rapid Transportation (HART).



STADIUM AUTHORITY August 18, 2022





### **NASED OVERVIEW**



Indicative Design Concept from the Concept Master Plan

The New Aloha Stadium
Entertainment District
(NASED) Program will create
a vibrant live-work-play-thrive
destination on O'ahu with a
new multi-sport stadium
serving as the centerpiece for
a mixed-use real estate
development on the existing
98-acre Aloha Stadium site
located in Hālawa



www.nased.hawaii.gov



# HIGH DENSITY AFFORDABLE HOUSING 20,000 to 100,000 Units

### THE BIG AFFORDABLE HOUSING QUESTION



## THE BIG AFFORDABLE HOUSING QUESTION





Affordable Housing Units Units 100,000 Units New Stadium & Site Redevelopment D.A.G.S. Job No. 12-10-0862





# HIGH DENSITY AFFORDABLE HOUSING 10,000 Units



**Diagram 1**Current NASED Conceptual Site Plan

Diagram 2

NASED Conceptual Site Plan, with 10,000 Additional Affordable Units



NASED Conceptual Site Plan, with 10,000 Additional Affordable Units, showing Halawa Area TOD Height Restrictions





Diagram 5

Views of the NASED Conceptual Site Plan, with 10,000 Additional Affordable Units



# THE EFFECTS OF HIGH DENSITY RESIDENTIAL UNITS

- Not conducive to the live, work, play, and thrive concept.
- Not a welcoming, walkable community.
- Does not optimize revenue generation.
- Not a dynamic district for adaptation to community needs over time.
- Not what the community wants.