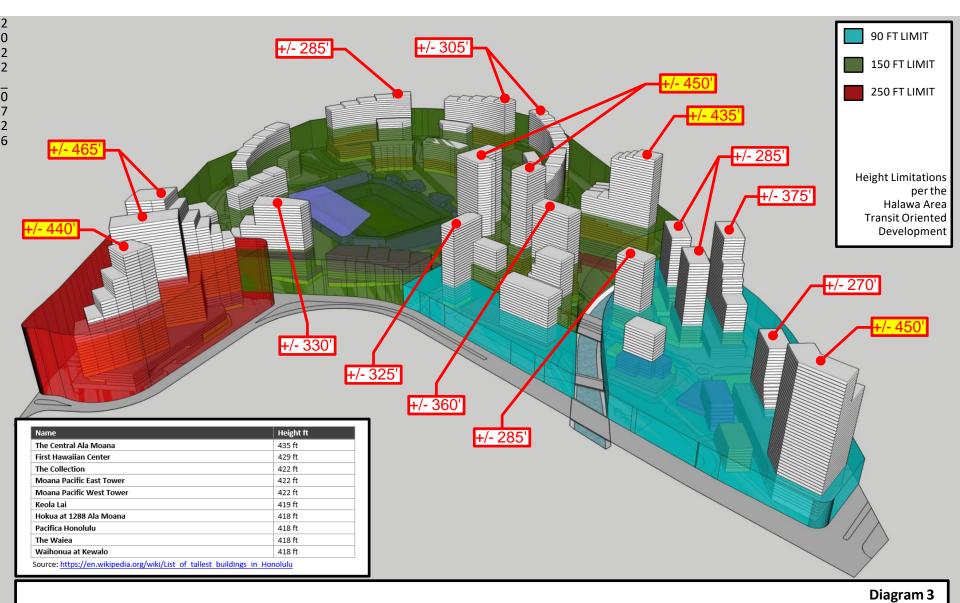

cative Design Concept from the Concept Master Plan

The New Aloha Stadium
Entertainment District
(NASED) Program will create
a vibrant live-work-play-thrive
destination on O'ahu with a
new multi-sport stadium
serving as the centerpiece for
a mixed-use real estate
development on the existing
98-acre Aloha Stadium site
located in Hālawa



www.nased.hawaii.gov



# HIGH DENSITY AFFORDABLE HOUSING 20,000 to 100,000 Units

### THE BIG AFFORDABLE HOUSING QUESTION



## THE BIG AFFORDABLE HOUSING QUESTION





Affordable Housing Units Units 100,000 Units New Stadium & Site Redevelopment D.A.G.S. Job No. 12-10-0862





# HIGH DENSITY AFFORDABLE HOUSING 10,000 Units



**Diagram 1**Current NASED Conceptual Site Plan

Diagram 2

NASED Conceptual Site Plan, with 10,000 Additional Affordable Units



NASED Conceptual Site Plan, with 10,000 Additional Affordable Units, showing Halawa Area TOD Height Restrictions





Diagram 5

Views of the NASED Conceptual Site Plan, with 10,000 Additional Affordable Units



# THE EFFECTS OF HIGH DENSITY RESIDENTIAL UNITS

- Not conducive to the live, work, play, and thrive concept.
- Not a welcoming, walkable community.
- Does not optimize revenue generation.
- Not a dynamic district for adaptation to community needs over time.
- Not what the community wants.



# THE EFFECTS OF HIGH DENSITY RESIDENTIAL UNITS

- Exponential Increases in Utility Demands
  - Sewer
  - Water
  - Roadways/Transportation
  - Electricity



www.nased.hawaii.gov