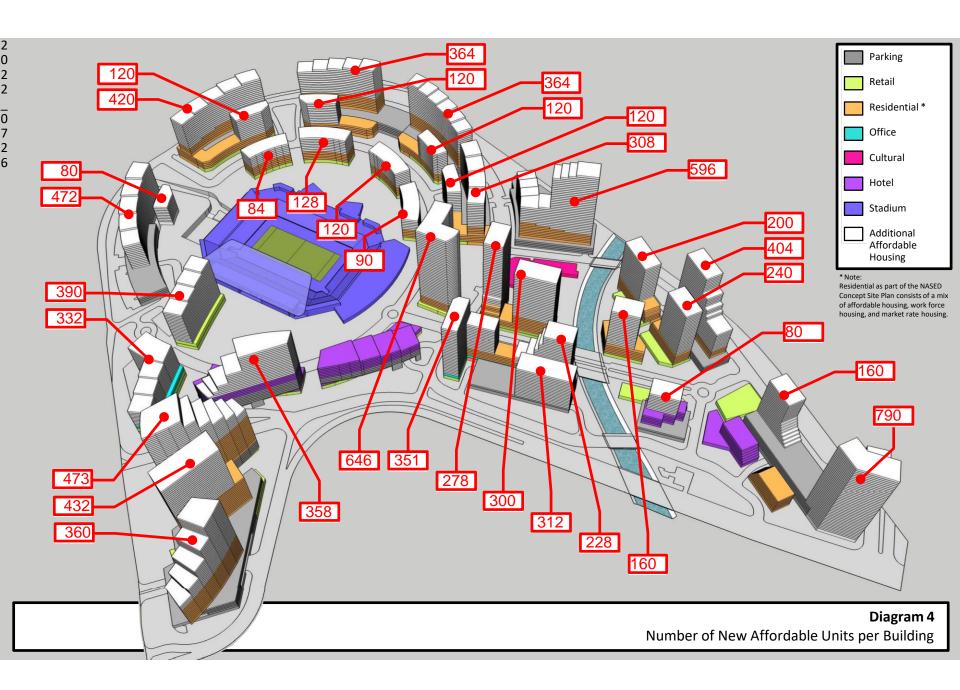

l create
a vibrant live-work-play-thrive
destination on O'ahu with a
new multi-sport stadium
serving as the centerpiece for
a mixed-use real estate
development on the existing
98-acre Aloha Stadium site
located in Hālawa



www.nased.hawaii.gov



# HIGH DENSITY AFFORDABLE HOUSING 20,000 to 100,000 Units

### THE BIG AFFORDABLE HOUSING QUESTION



## THE BIG AFFORDABLE HOUSING QUESTION





Affordable Housing Units Units 100,000 Units New Stadium & Site Redevelopment D.A.G.S. Job No. 12-10-0862





# HIGH DENSITY AFFORDABLE HOUSING 10,000 Units



**Diagram 1**Current NASED Conceptual Site Plan

Diagram 2

NASED Conceptual Site Plan, with 10,000 Additional Affordable Units



NASED Conceptual Site Plan, with 10,000 Additional Affordable Units, showing Halawa Area TOD Height Restrictions





Diagram 5

Views of the NASED Conceptual Site Plan, with 10,000 Additional Affordable Units



# THE EFFECTS OF HIGH DENSITY RESIDENTIAL UNITS

- Not conducive to the live, work, play, and thrive concept.
- Not a welcoming, walkable community.
- Does not optimize revenue generation.
- Not a dynamic district for adaptation to community needs over time.
- Not what the community wants.



# THE EFFECTS OF HIGH DENSITY RESIDENTIAL UNITS

- Exponential Increases in Utility Demands
  - Sewer
  - Water
  - Roadways/Transportation
  - Electricity



www.nased.hawaii.gov