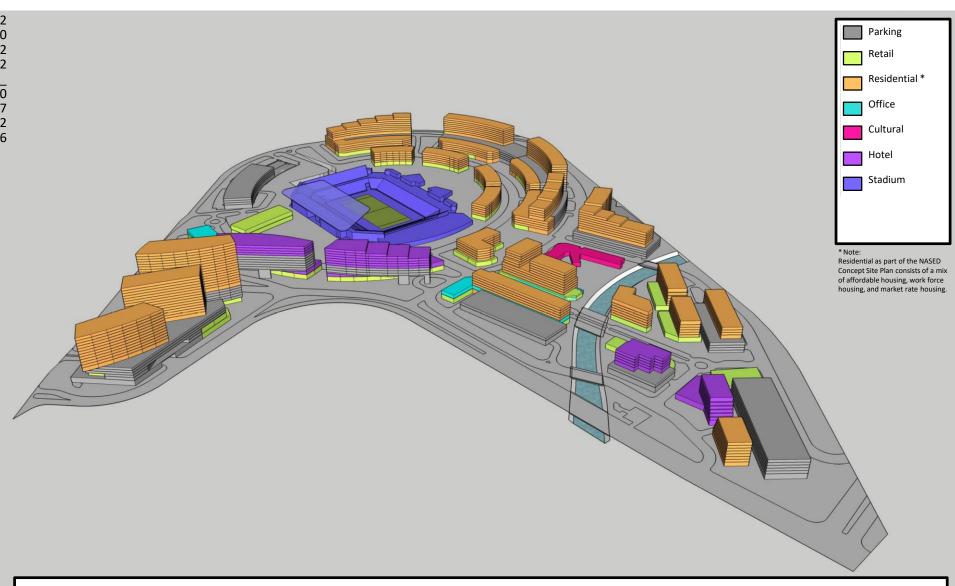

nd the Honolulu Authority for Rapid Transportation (HART).



STADIUM AUTHORITY August 18, 2022





### **NASED OVERVIEW**



Indicative Design Concept from the Concept Master Plan

The New Aloha Stadium
Entertainment District
(NASED) Program will create
a vibrant live-work-play-thrive
destination on O'ahu with a
new multi-sport stadium
serving as the centerpiece for
a mixed-use real estate
development on the existing
98-acre Aloha Stadium site
located in Hālawa



www.nased.hawaii.gov



# HIGH DENSITY AFFORDABLE HOUSING 20,000 to 100,000 Units

### THE BIG AFFORDABLE HOUSING QUESTION



## THE BIG AFFORDABLE HOUSING QUESTION





Affordable Housing Units Units 100,000 Units New Stadium & Site Redevelopment D.A.G.S. Job No. 12-10-0862





# HIGH DENSITY AFFORDABLE HOUSING 10,000 Units



**Diagram 1**Current NASED Conceptual Site Plan

Diagram 2

NASED Conceptual Site Plan, with 10,000 Additional Affordable Units



NASED Conceptual Site Plan, with 10,000 Additional Affordable Units, showing Halawa Area TOD Height Restrictions





Diagram 5

Views of the NASED Conceptual Site Plan, with 10,000 Additional Affordable Units



# THE EFFECTS OF HIGH DENSITY RESIDENTIAL UNITS

- Not conducive to the live, work, play, and thrive concept.
- Not a welcoming, walkable community.
- Does not optimize revenue generation.
- Not a dynamic district for adaptation to community needs over time.
- Not what the community wants.



# THE EFFECTS OF HIGH DENSITY RESIDENTIAL UNITS

- Exponential Increases in Utility Demands
  - Sewer
  - Water
  - Roadways/Transportation
  - Electricity



w