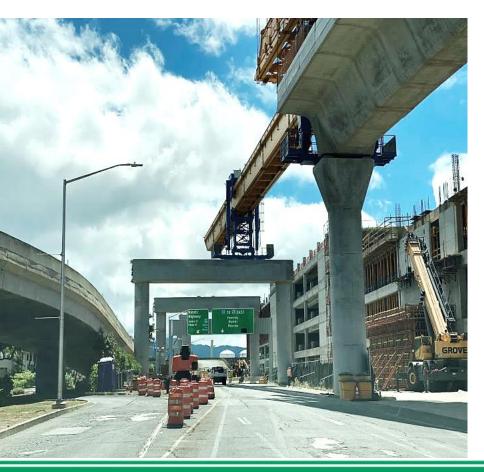

this month, and countinues into Sept.

## **Honolulu Rail Transit Project Update** September 2020 **Aloha Stadium Authority**







## **Status of Activities**

## Kamehameha Highway Stations Group 95% Complete

Waiawa (Pearl Highlands) 95% Complete Kalauao (Pearlridge) 95% Complete Hālawa (Aloha Stadium) 93% Complete



**Hālawa Station** 

#### Major Work:

- Erosion controls completed September 2020
- Signage installation September 2020
- Faregate Canopy installation November 2020
- Landscaping work completed October 2020

#### Canopy Status

- Arms Complete
- Fabric PHL October 2020; PLR September 2020;
   ALS November 2020

#### **Energization Status**

Station Infrastructure - Complete



## **Traffic**



## **Airport Guideway and Stations**

### **Maintenance of Traffic Update**



#### Kamehameha Highway

 Day and night: Daily intermittent single lane closures in both directions effected between Center Drive and Hālawa to support guideway final set, sound wall work and traffic signal trenching.

#### **Pearl Harbor Interchange**

 Night: East bound H-1/Nimitz Hwy/JBPHH ramp closures and traffic detours effected to support segment deliveries and gantry 1 operations.

#### **Nimitz Highway and Vicinity**

- Day/Night: single lane closures on H-1 and Nimitz Hwy to Aolele Street effected to support segment deliveries and gantry 2 operations.
- Night: Closures on Valkenburgh Street Zone 4 and Ualena Street, Zone 8 effected for utility relocations.

#### **Airport Areas**

- Day/Night: Alternating lane closures and 24-hour lane shifts from Aolele to Paiea Streets effect