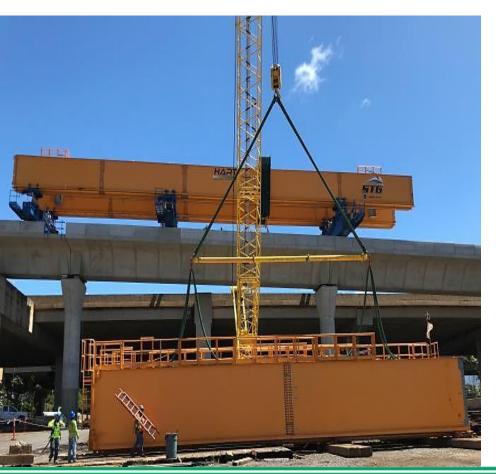

### Major Work:

- Civil site water outage schedule & change order October 2020
- Traffic signals CCTV October 2020
- Signage installation completed September 2020

#### Canopy Status

Arms & Fabric - Complete

#### **Energization Status**

Station Infrastructure - Complete



## Farrington Highway Stations Group 98% Complete

Hō'ae'ae (West Loch) 98% Complete Pouhala (Waipahu Transit Center) 98% Complete

Hālaulani (Leeward Community College) 99% Complete



Hō'ae'ae Station

#### Major Work:

- Signage installation September 2020
- Faregate Canopies installation September 2020
- Punchlist September 2020

#### Canopy Status

Arms & Fabric - Complete

#### **Energization Status**

Station Infrastructure - Complete



### **Airport Guideway and Stations**

#### **Guideway - 73% Complete**



#### **Completed to Date**

- 193/225 shafts completed (85%)
- 183/232 columns completed (78%)
- Span Erections: 130/120 spans completed (62%)
- Precast Yard Activities: 2670/2708 segments completed (99%)
- Running Rail Installation: 17/210 spans completed (5%)

#### **Major Work**

- Reach A: Rail/plinth installation is ongoing and paving completed on Kamehameha Highway.
- Reach B: Span erection completed for Reach B. STG continues Gantry 1 disassembly in Navy Baseball Field at Main Street.
- Reach C: HECO/HTI underground infrastructure continues along Aolele St (Zone 6A); Gantry 2 working through CONRAC.
- Reach D: HECO, HTI and OTWC underground infrastructure on Waiwai Loop (Zone 8B) is ongoing.
- Reach E: Electrical cutover completed to clear Shafts 630 & 632; construction of HECO in