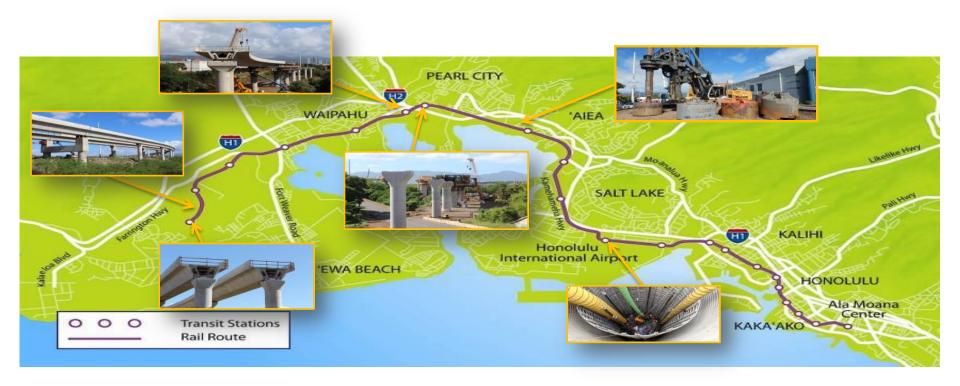

8/29 and 8/30.

Stay at Home order closed operations on the 29th and 30th for this month, and countinues into Sept.

## **Honolulu Rail Transit Project Update** September 2020 **Aloha Stadium Authority**







## **Status of Activities**

## Kamehameha Highway Stations Group 95% Complete

Waiawa (Pearl Highlands) 95% Complete Kalauao (Pearlridge) 95% Complete Hālawa (Aloha Stadium) 93% Complete



**Hālawa Station** 

#### Major Work:

- Erosion controls completed September 2020
- Signage installation September 2020
- Faregate Canopy installation November 2020
- Landscaping work completed October 2020

#### Canopy Status

- Arms Complete
- Fabric PHL October 2020; PLR September 2020;
   ALS November 2020

#### **Energization Status**

Station Infrastructure - Complete



## **Traffic**



## **Airport Guideway and Stations**

### **Maintenance of Traffic Update**



#### Kamehameha Highway

 Day and night: Daily intermittent single lane closures in both directions effected between Center Drive and Hālawa to support guideway final set, sound wall work and traffic signal trenching.

#### **Pearl Harbor Interchange**

 Night: East bound H-1/Nimitz Hwy/JBPHH ramp closures and traffic detours effected to support segment deliveries and gantry 1 operations.

#### **Nimitz Highway and Vicinity**

- Day/Night: single lane closures on H-1 and Nimitz Hwy to Aolele Street effected to support segment deliveries and gantry 2 operations.
- Night: Closures on Valkenburgh Street Zone 4 and Ualena Street, Zone 8 effected for utility relocations.

#### **Airport Areas**

- Day/Night: Altern