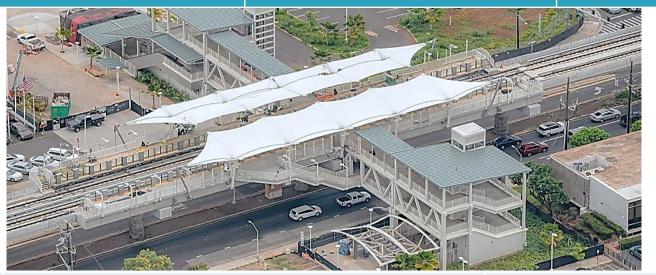

imitz Hwy and Kamehameha Hwy/Dillingham Boulevard effected to support trestle operations and MSTC station work.



## **Project Wide Construction Update**

## West O'ahu Stations Group 98% Complete

Kualaka'i (East Kapolei) 98% Complete Keone'ae (UH West O'ahu) 99% Complete Honouliuli (Hoʻopili) 99% Complete



**Kualaka'i Station** 

#### Major Work:

- Civil site water outage schedule & change order October 2020
- Traffic signals CCTV October 2020
- Signage installation completed September 2020

#### Canopy Status

Arms & Fabric - Complete

#### **Energization Status**

Station Infrastructure - Complete



## Farrington Highway Stations Group 98% Complete

Hō'ae'ae (West Loch) 98% Complete Pouhala (Waipahu Transit Center) 98% Complete

Hālaulani (Leeward Community College) 99% Complete



Hō'ae'ae Station

#### Major Work:

- Signage installation September 2020
- Faregate Canopies installation September 2020
- Punchlist September 2020

#### Canopy Status

Arms & Fabric - Complete

#### **Energization Status**

Station Infrastructure - Complete



### **Airport Guideway and Stations**

#### **Guideway - 73% Complete**



#### **Completed to Date**

- 193/225 shafts completed (85%)
- 183/232 columns completed (78%)
- Span Erections: 130/120 spans completed (62%)
- Precast Yard Activities: 2670/2708 segments completed (99%)
- Running Rail Installation: 17/210 spans completed (5%)

#### **Major Work**

- Reach A: Rail/plinth installation is ongoing and paving completed on Kamehameha Highway.
- Reach B: Span erection completed for Reach B. STG continues Gantry 1 disassembly in