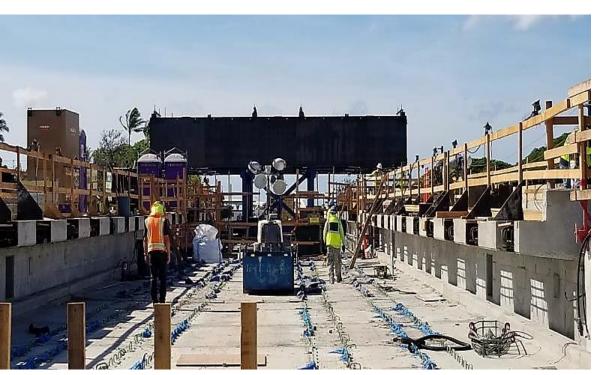

mpleted (62%)
- Precast Yard Activities: 2670/2708 segments completed (99%)
- Running Rail Installation: 17/210 spans completed (5%)

#### **Major Work**

- Reach A: Rail/plinth installation is ongoing and paving completed on Kamehameha Highway.
- Reach B: Span erection completed for Reach B. STG continues Gantry 1 disassembly in Navy Baseball Field at Main Street.
- Reach C: HECO/HTI underground infrastructure continues along Aolele St (Zone 6A); Gantry 2 working through CONRAC.
- Reach D: HECO, HTI and OTWC underground infrastructure on Waiwai Loop (Zone 8B) is ongoing.
- Reach E: Electrical cutover completed to clear Shafts 630 & 632; construction of HECO infrastructure in Zone 9 continues.

### **Airport Guideway and Stations**

Makalapa (Pearl Harbor Naval Base Station)
18% Complete



#### **Major Work**

- Design Complete
- Platform Girder construction ongoing; concrete pour at platforms sidewalls and soffit -Complete.
- Rebar installation for top slab at platforms ongoing.
- Structural steel fabrication expected delivery August 2020.
- Electrical infrastructure for SS #25 ongoing.

## **Stay Connected**

- Weekly Traffic Advisories
- Weekly e-Blast
- Website and Social Media



#### **WEEKLY eBLAST**

June 1, 2020

### TRAIN #14 ARRIVES AT HART RAIL OPERATIONS CENTER



The first of the four cars of HART's 14th passenger train rolled into the Rail Operations Center last Wednesday morning under a police escort. The 60-foot long vehicle was shipped to Honolulu from California, where Hitachi Rail has its final assembly plant.











#### **HART Rapid Response**

-