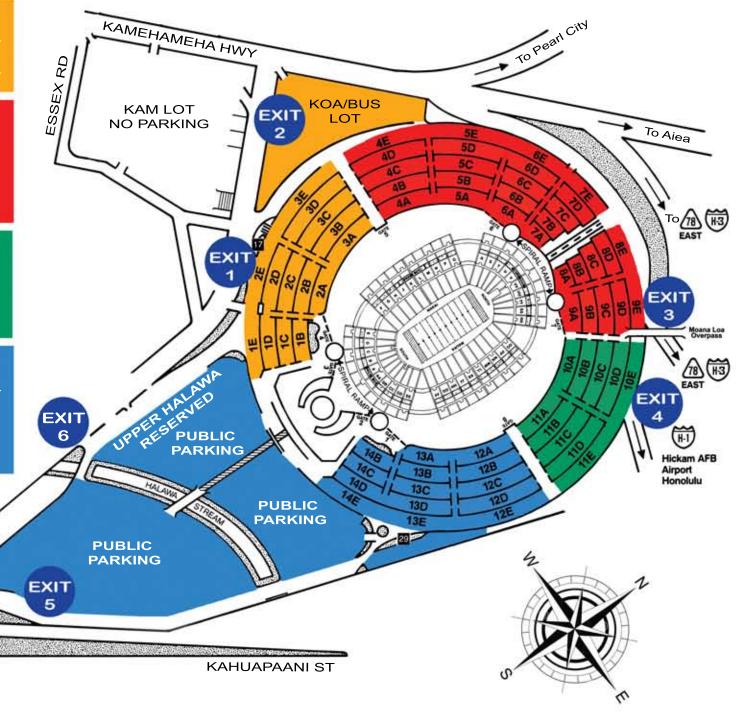

# SUGGESTED EXIT ROUTES UNIVERSITY OF HAWAII FOOTBALL GAMES

### **USE EXIT 1 OR EXIT 2**

**EXIT 1 EASTBOUND: RIGHT TURNS TO 78 EAST** 

**EXIT 1 WESTBOUND: RIGHT TURNS TO KAMEHAMEHA HWY** 

**EXIT 2 EASTBOUND: RIGHT TURNS TO 78 EAST** 

**EXIT 2 WESTBOUND: RIGHT TURNS TO KAMEHAMEHA HWY** 

#### **USE EXIT 3**

EASTBOUND: TO HONOLULU OR H3 TO KANEOHE WESTBOUND: TO RED HILL EXIT, LEFT TURN ON ALA KAPUNA ST, LEFT TURN TO H1 WEST

THIS EXIT IS STRONGLY RECOMMENDED DUE TO RAIL PROJECT LANE CLOSURES

# **USE EXITS 4 OR 5**

**EXIT 4 EASTBOUND: TO HONOLULU** 

EXIT 4 WESTBOUND: GO EASTBOUND TO HONOLULU,

EXIT AT AIRPORT DEPARTURE, TURN ON TO H-1 WEST

**EXIT 5 EASTBOUND: KAHUAPAANI TO 78 EAST** 

**EXIT 5 WESTBOUND: TO H1 WEST** 

## USE EXITS 1, 5 OR 6

**EXIT 1 EASTBTBOUND: RIGHT TURNS TO 78 EAST** 

**EXIT 1 WESTBOUND: RIGHT TURNS TO KAMEHAMEHA HWY** 

**EXIT 5 EASTBOUND: KAHUAPAANI TO 78 EAST** 

**EXIT 5 WESTBOUND: TO H1 WEST** 

EXIT 6 EASTBOUND: LEFT TURN ON SALT LAKE BLVD EXIT 6 WESTBOUND: RIGHT TURN ON SALT LAKE BLVD